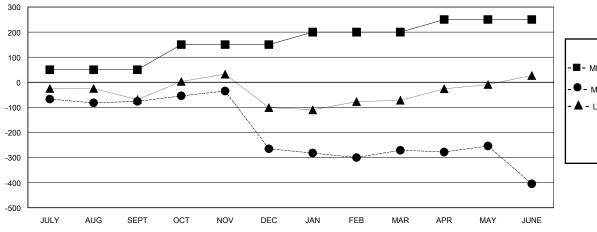

## GOALS AND ACTUAL MEMBERS CUMULATIVE

| · <b>=</b> - | MEMBER      | GROWTH NET | GOAL   |
|--------------|-------------|------------|--------|
| _            | IVILIVIDEIX | CITCHILITE | OO, 1L |

- ■ - MEMBER GROWTH ACTUAL

- ▲ - LAST YEAR MEMBERSHIP ACTUAL

|   | DROPPED CLUBS: 7 |     |
|---|------------------|-----|
| , | DROPPED MEMBERS  |     |
|   | DECEASED         | 8   |
|   | CLUB CANCELLED   | 97  |
|   | OTHER            | 568 |
|   | TOTAL            | 673 |

## GMT: LOCATION REP OF SRI LANKA GMT CA

| Clubs                 |               |           |               | Members               |                       |                         |                                                    |
|-----------------------|---------------|-----------|---------------|-----------------------|-----------------------|-------------------------|----------------------------------------------------|
| RESULTS FOR 2019-2020 |               |           |               | RESULTS FOR 2019-2020 |                       |                         |                                                    |
| QUARTER               | NEW CLUB GOAL | NEW CLUBS | DROPPED CLUBS | QUARTER MEMB          | ER GROWTH NET<br>GOAL | MEMBER GROWTH<br>ACTUAL | DROPPED<br>MEMBERS ACTUAL<br>(including transfers) |
| JULY/AUG/SEPT         | 2             | 0         | 0             | JULY/AUG/SEPT         | 50                    | 54                      | 115                                                |
| OCT/NOV/DEC           | 2             | 2         | 5             | OCT/NOV/DEC           | 100                   | 117                     | 301                                                |
| JAN/FEB/MAR           | 1             | 0         | 2             | JAN/FEB/MAR           | 50                    | 79                      | 56                                                 |
| APR/MAY/JUNE          | 0             | 1         | 0             | APR/MAY/JUNE          | 50                    | 86                      | 201                                                |