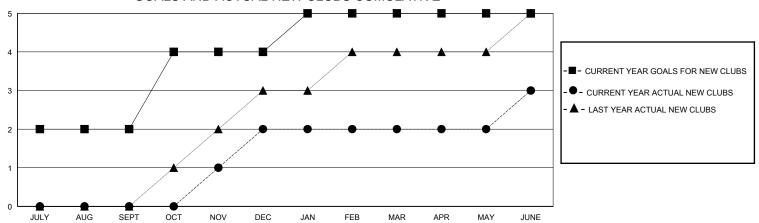

#### GOALS AND ACTUAL NEW CLUBS CUMULATIVE

## GMT: LOCATION REP OF SRI LANKA GMT CA

| Clubs                 |               |           |               | Members               |                       |                         |                                                    |
|-----------------------|---------------|-----------|---------------|-----------------------|-----------------------|-------------------------|----------------------------------------------------|
| RESULTS FOR 2019-2020 |               |           |               | RESULTS FOR 2019-2020 |                       |                         |                                                    |
| QUARTER               | NEW CLUB GOAL | NEW CLUBS | DROPPED CLUBS | QUARTER MEMB          | ER GROWTH NET<br>GOAL | MEMBER GROWTH<br>ACTUAL | DROPPED<br>MEMBERS ACTUAL<br>(including transfers) |
| JULY/AUG/SEPT         | 2             | 0         | 0             | JULY/AUG/SEPT         | 50                    | 54                      | 115                                                |
| OCT/NOV/DEC           | 2             | 2         | 5             | OCT/NOV/DEC           | 100                   | 117                     | 301                                                |
| JAN/FEB/MAR           | 1             | 0         | 2             | JAN/FEB/MAR           | 50                    | 79                      | 56                                                 |
| APR/MAY/JUNE          | 0             | 1         | 0             | APR/MAY/JUNE          | 50                    | 86                      | 201                                                |